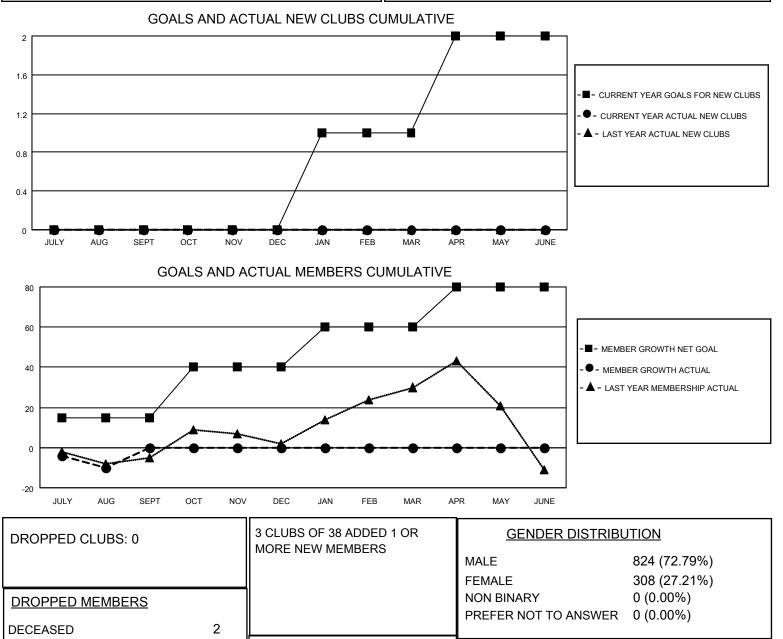

## LOCATION ONTARIO

**District A1** 

Results as of: 8/31/2023

| Clubs                 |               |           |               | Members               |                         |                         |                                                    |
|-----------------------|---------------|-----------|---------------|-----------------------|-------------------------|-------------------------|----------------------------------------------------|
| RESULTS FOR 2023-2024 |               |           |               | RESULTS FOR 2023-2024 |                         |                         |                                                    |
| QUARTER               | NEW CLUB GOAL | NEW CLUBS | DROPPED CLUBS | QUARTER MEM           | MBER GROWTH NET<br>GOAL | MEMBER GROWTH<br>ACTUAL | DROPPED<br>MEMBERS ACTUAL<br>(including transfers) |
| JULY/AUG/SEPT         | 0             | 0         | 0             | JULY/AUG/SEPT         | 15                      | 6                       | 14                                                 |
| OCT/NOV/DEC           | 0             | 0         | 0             | OCT/NOV/DEC           | 25                      | 0                       | 0                                                  |
| JAN/FEB/MAR           | 1             | 0         | 0             | JAN/FEB/MAR           | 20                      | 0                       | 0                                                  |
| APR/MAY/JUNE          | 1             | 0         | 0             | APR/MAY/JUNE          | 20                      | 0                       | 0                                                  |